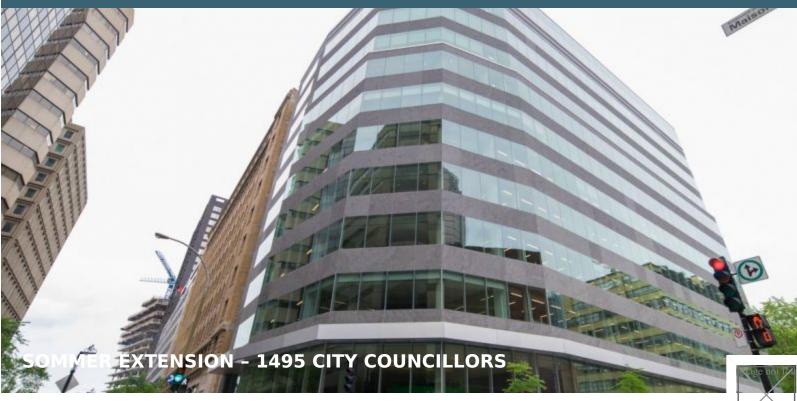

Adjacent to Sommer Building, Rester Management has developed an 11 storey office tower. New development allows crossings between the two buildings and was pre-leased to one of Canada's largest financial institutions. The 180,000 sq. ft. extension consists of office and retail space together with a substantial underground parking lot.

## **ADDRESS**

1495 Rue City Councillors, Montréal, QC H3A 2E4

600

Starting Gross sq. ft. Price per sq. ft. Unit type

29\$